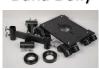

## PRE-LOADED GRIP EQUIPMENT:

- 1-Backstage Duzall mini cart
- 1-StudioCarts 4x4 Flag cart
- 1-Magliner senior with dually wheels & 3-shelves
- 4-sets of nesting apple boxes
- 8-4x4 Floppies
- 3-4x4 Doubles
- 3-4x4 Singles
- 8-4x4 frames w/various diffusion
- 2-4x4 Ultra bounce floppies
- 4-4x4 Shiny boards
- 6', 8', 12' frames/butterfly & rags
- 2-Hi-hi roller stands (Mathews)
- 2-Hi roller stands (Mathews)
- 6-Combo stands (American)
- 15-C-stands (American)
- 10-Baby stands (Mathews/Norms)
- 10-35lbs shot bags
- 10-25lbs shot bags
- 1-Mathews Maxi-boom arm
- 3-Manace Arm kits
- 2-C-boom arms

(Hardware from Mathews, Cardelini, Modern Studio & American are also pre-loaded into crates)