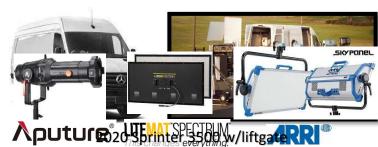

## **AVAILABLE LIGHTING**

- 2-Arri M-18 HMI
- 2- Aputure 1200D Pro
- 1-Nanlux Evoke 1200B
- 2-Aputure 600D Pro w/soft box
- 2-Aputure 2x2 bi-color Flexible LED mats
- 2-Nanlite Forza 500 w/lenses & soft boxes
- 2-Nanlite Leko lenses
- 2-Nanlite Forza 300w/lenses & soft boxes
- 2-Arri SkyPannel S60 w/Medium soft boxes
- 1-Intellytech Mega litemat 3.5'x4.5' LED
- 2-Amaran F22C 2'x2' RGB matte lights
- 1-Litemat Spectrum 4 by LiteGear
- 1-Aputure B7c kit
- 8-Quasar bi-color 4' tubes
- 2-Godox 80w projector lamp kit (gobos)

(A variety of smaller LED lights, tubes & mats also available to enhance background and foreground objects on set)

New instruments continue to be added and we also have local partnerships with other local vendors.