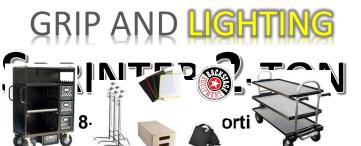

## PRE-LOADED GRIP EQUIPMENT:

- 1-Backstage Duzall mini cart
- 1-StudioCarts 4x4 Flag cart
- 1-Magliner senior with dually wheels & 3-shelves
- 4-sets of nesting apple boxes
- 8-4x4 Floppies
- 3-4x4 Doubles
- 3-4x4 Singles
- 8-4x4 frames w/various diffusion
- 2-4x4 Ultra bounce floppies
- 4-4x4 Shiny boards
- 6', 8', 12' frames/butterfly & rags
- 2-Hi-hi roller stands (Mathews)
- 2-Hi roller stands (Mathews)
- 6-Combo stands (American)
- 15-C-stands (American)
- 10-Baby stands (Mathews/Norms)
- 10-35lbs shot bags
- 10-25lbs shot bags
- 1-Mathews Maxi-boom arm
- 3-Manace Arm kits
- 2-C-boom arms

(Hardware from Mathews, Cardelini, Modern Studio & American are also pre-loaded into crates)