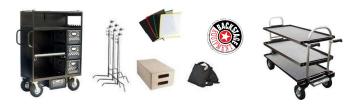

### PRE-LOADED GRIP EQUIPMENT:

- 1-Backstage Duzall mini cart
- 1-StudioCarts 4x4 Flag cart
- 1-Magliner senior with dually wheels & 3-shelves
- 4-sets of nesting apple boxes
- 8-4x4 Floppies
- 3-4x4 Doubles
- 3-4x4 Singles
- 8-4x4 frames w/various diffusion
- 2-4x4 Ultra bounce floppies
- 4-4x4 Shiny boards
- 6', 8', 12' frames/butterfly & rags
- 2-Hi-hi roller stands (Mathews)
- 2-Hi roller stands (Mathews)
- 6-Combo stands (American)
- 15-C-stands (American)
- 10-Baby stands (Mathews/Norms)
- 10-35lbs shot bags
- 10-25lbs shot bags
- 1-Mathews Maxi-boom arm
- 3-Manace Arm kits
- 2-C-boom arms

(Hardware from Mathews, Cardelini, Modern Studio & American are also pre-loaded into crates)

2020 Sprinter 3500 w/liftgate