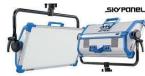

## **AVAILABLE LIGHTING**

- 2-Arri M-18 HMI
- 2- Aputure 1200D Pro
- 1-Nanlux Evoke 1200B
- 2-Aputure 600D Pro w/soft box
- 2-Aputure 2x2 bi-color Flexible LED mats
- 2-Nanlite Forza 500 w/lenses & soft boxes
- 2-Nanlite Leko lenses
- 2-Nanlite Forza 300w/lenses & soft boxes
- 2-Arri SkyPannel S60 w/Medium soft boxes
- 1-Intellytech Mega litemat 3.5'x4.5' LED
- 2-Amaran F22C 2'x2' RGB matte lights
- 1-Litemat Spectrum 4 by LiteGear
- 1-Aputure B7c kit
- 8-Quasar bi-color 4' tubes
- 2-Godox 80w projector lamp kit (gobos)